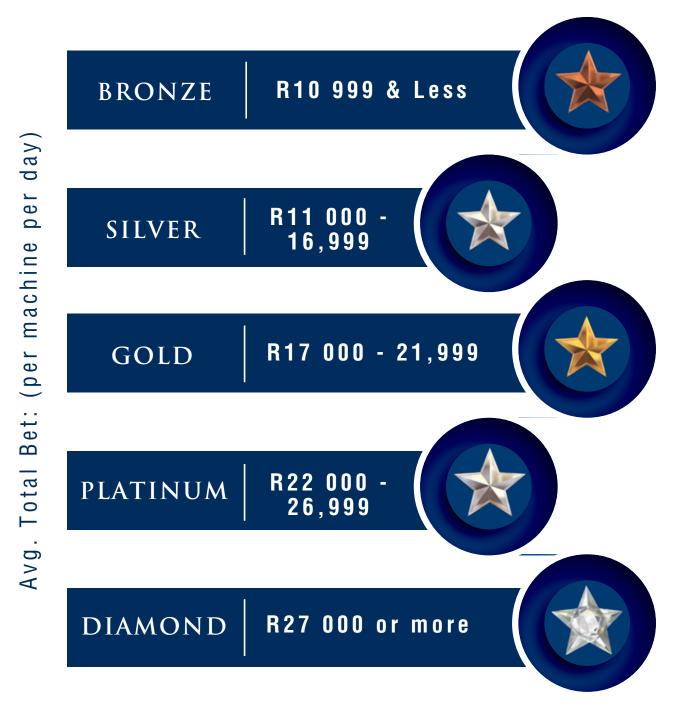

## HOW IS MY SITE'S TIER DETERMINED?

All sites will be assessed annually based on their average turnover (totals bets) per machine per day for the period January 2023 until December 2023. This will determine your tier for the 2023 programme.

Your Area Manager will confirm the tier you have been placed in for the year 2023 programme

0.5% of the GGR generated in 2023 will be paid to the site

All Sites EXCEPT sites in the Bronze Tier are eligible for this category